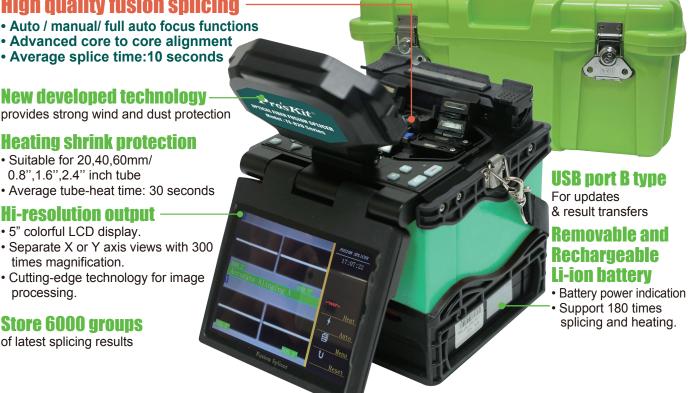

## **High quality fusion splicing**

Auto / manual/ full auto focus functions

Average splice time:10 seconds

New developed technology provides strong wind and dust protection

#### **Heating shrink protection**

 Suitable for 20,40,60mm/ 0.8",1.6",2.4" inch tube

· Average tube-heat time: 30 seconds

#### Hi-resolution output

- 5" colorful LCD display.
- Separate X or Y axis views with 300 times magnification.
- · Cutting-edge technology for image processing.

### Store 6000 groups

of latest splicing results

| Model No.                | TE-8206A                                                                                                                                                                                       |
|--------------------------|------------------------------------------------------------------------------------------------------------------------------------------------------------------------------------------------|
| Applicable Fibers        | SM, MM, NZDS, EDF                                                                                                                                                                              |
| Average Splice Loss      | 0.02dB(SM), 0.01dB(MM), 0.04dB(NZDS), 0.04dB(EDF)                                                                                                                                              |
| Splice Time (sec.)       | 10 sec. (for SM fiber)                                                                                                                                                                         |
| Return Loss              | ≥60dB                                                                                                                                                                                          |
| Diameter of fiber optic  | Cladding diameter:80-150µm,<br>Coating diameter:100-1000µm                                                                                                                                     |
| Tension Test             | 2.0N(200gf)(Standard)                                                                                                                                                                          |
| Splicing Program         | 50 groups                                                                                                                                                                                      |
| Heat Shrinkable Tube     | 20,40,60mm / 0.8",1.6",2.4" inch                                                                                                                                                               |
| Memory Capacity          | 6000 memories                                                                                                                                                                                  |
| Battery low indication   | 4pcs led light indication                                                                                                                                                                      |
| Environmental Conditions | -10~+50°C (operation temperature),<br>0~95% RH(humidity), 0~5000m(altitude)                                                                                                                    |
| Standard<br>Package      | Fusion splicing machine,<br>AC adaptor, Battery(in the machine),<br>Spare electrodes, 60mm Shrinkable tube 25pcs,<br>Cooling tray, Quick reference guide,<br>Carrying case with carrying strap |
| Power Supply             | AC adaptor: 100~240V input voltage, 50/60Hz; 15V, 4A                                                                                                                                           |
| Standard plug            | A type II                                                                                                                                                                                      |
| Battery                  | 12V 5.2AH                                                                                                                                                                                      |
| Dimensions               | 130(W) x 135(D) x 130(H) mm / 5.1"x5.3"x5.1" inch                                                                                                                                              |
| Weight                   | 2480g (battery included)                                                                                                                                                                       |