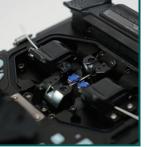

## **High quality fusion splicing**

Auto / manual/ full auto focus functions

Average splice time:10 seconds

New developed technology provides strong wind and dust protection

High quality fusion splicing

Separate X or Y axis views with 300 times magnification

Heating shrink protection

Fusion splicing finish