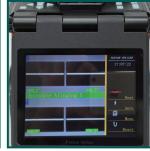

#### Hi-resolution output

- 5" colorful LCD display.
- Separate X or Y axis views with 300 times magnification.
- · Cutting-edge technology for image processing.

High quality fusion splicing

Separate X or Y axis views with 300 times magnification

Heating shrink protection

Fusion splicing finish