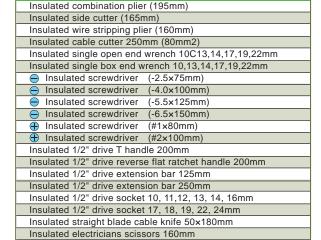

## 41PCS 1000V INSULATED METRIC TOOL KIT

Ideal for power plant, HVAC, automotive, military, aircraft field applications and more.

PK-2836M tool kit equipped with a range of 41pcs 1000V insulated single open end wrenches, single box end wrenches, adjustable wrenches, screwdrivers, knife, pliers and cutters, T handle, sockets, 1/2" drive ratchet and insulating tape in a durable aluminum frame tool case.

PK-2836M

TC-736 Size:480×325×157mm

Aluminum frame tool case

Contents

Rugged and tough aluminum frame tool case

Insulated tape 20mm×10M Insulated 10" adjustable wrench