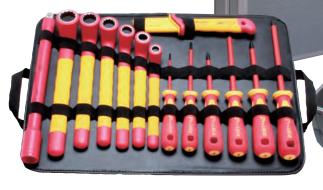

## 41PCS 1000V INSULATED METRIC TOOL KIT

Ideal for power plant, HVAC, automotive, military, aircraft field applications and more.

PK-2836M tool kit equipped with a range of 41pcs 1000V insulated single open end wrenches, single box end wrenches, adjustable wrenches, screwdrivers, knife, pliers and cutters, T handle, sockets, 1/2" drive ratchet and insulating tape in a durable aluminum frame tool case.

PK-2836M

TC-736 Size:480×325×157mm

Aluminum frame tool case

Contents

Rugged and tough aluminum frame tool case

Insulated tape 20mm×10M Insulated 10" adjustable wrench